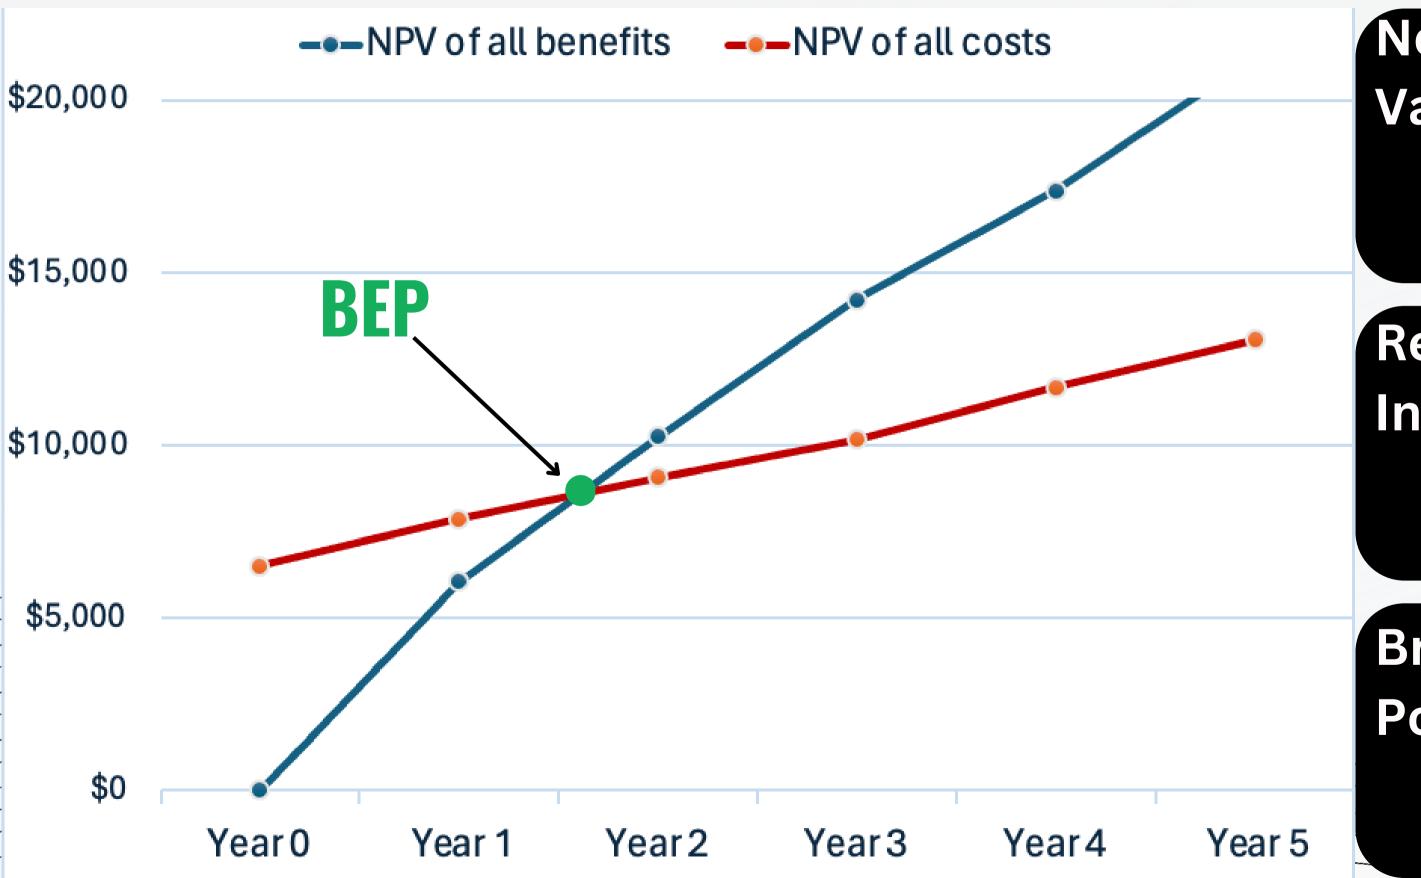

#### BREAK-EVEN ANALYSIS

Net Present Value(NPV)

\$8,178.66

Return on Investment(ROI)

0.63 = 63%

Break Even
Point (BEP)

1.60 years