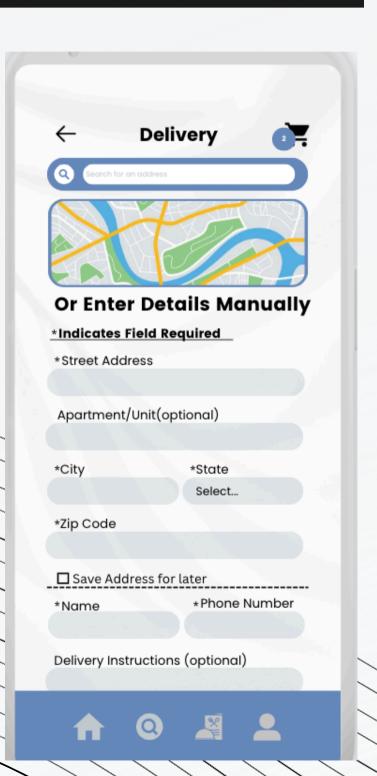

Benefits

- Employee Satisfaction
- Quick Adaptability
- Credible Decision Making







### PROJECT OVERVIEW



- Provide easy-to-use POS (Point of sale) system
- Improve customer retention (long-term customers)
- Create environments of customer engagement

- Increase of order volume and accesibility
- Take advantage of data analytics
- Personalized options for customers



#### PROJECT TIMELINE



Project Duration: 175 Days

Estimated Duration: Oct 2024 – May 2025



#### SCORING MODEL



#### BREAK-EVEN ANALYSIS



Net Present Value(NPV)

\$8,178.66

Return on Investment(ROI)

0.63 = 63%

Break Even
Point (BEP)

1.60 years



#### MOBILE APP PROTOTYPE

Login Page



**Home Page** 



**Detailed Menu** 



#### MOBILE APP PROTOTYPE

Checkout

Pick-Up Delivery

**Order Confirmation** 







## CONCLUSION

An Online Order
Management System
helps expands the
online presence as a
technological
advancement



Creates & enhances convenience for customers to order onthe-go; achieve modern day customer demands Advancement creates
the potential for higher
profit output given with
a simple ordering
system quick to adapt



# THANK YOU!