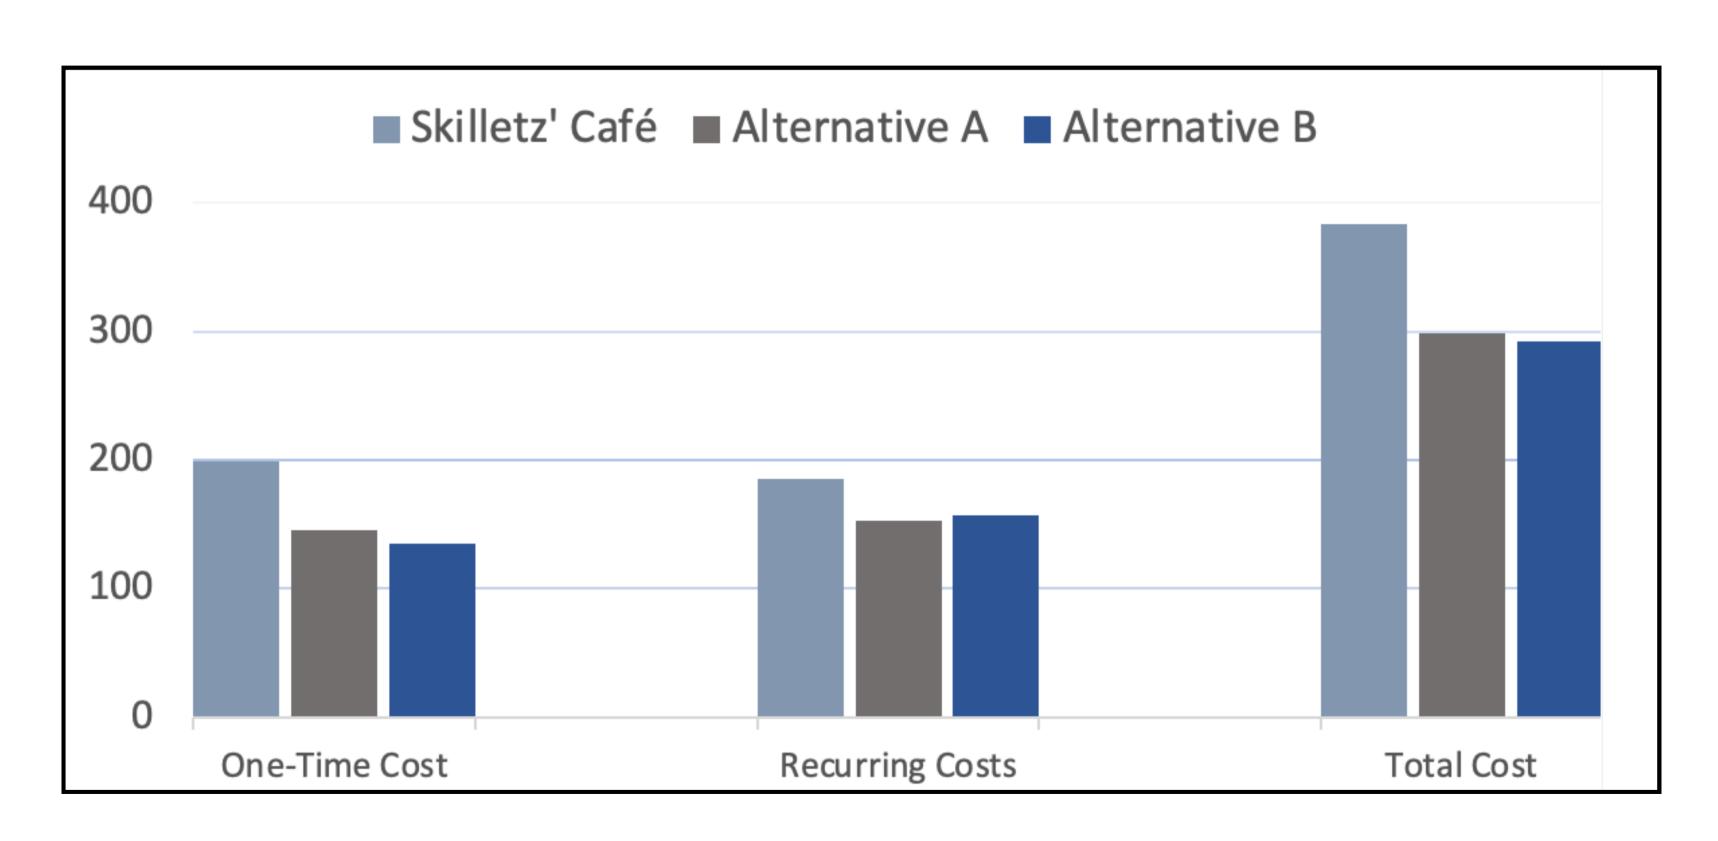

#### BREAK-EVEN ANALYSIS

Net Present Value(NPV)

\$8,178.66

Return on Investment(ROI)

0.63 = 63%

Break Even
Point (BEP)

1.60 years