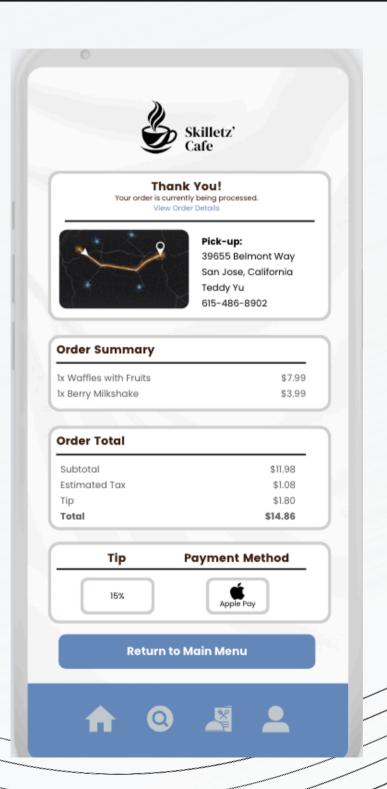

nefits

- Employee Satisfaction
- Quick Adaptability
- Credible Decision Making







### PROJECT OVERVIEW



- Provide easy-to-use POS (Point of sale) system
- Improve customer retention (long-term customers)
- Create environments of customer engagement

- Increase of order volume and accesibility
- Take advantage of data analytics
- Personalized options for customers



#### PROJECT TIMELINE



Project Duration: 175 Days

Estimated Duration: Oct 2024 – May 2025



#### SCORING MODEL



#### BREAK-EVEN ANALYSIS



Net Present Value(NPV)

\$8,178.66

Return on Investment(ROI)

0.63 = 63%

Break Even
Point (BEP)

1.60 years



#### MOBILE APP PROTOTYPE

Login Page



**Home Page** 



**Detailed Menu** 



#### MOBILE APP PROTOTYPE

Checkout

Pick-Up Delivery

**Order Confirmation** 







## CONCLUSION

An Online Order
Management System
helps expands the
online presence as a
technological
advancement



Creates & enhances convenience for customers to order onthe-go; achieve modern day customer demands Advancement creates
the potential for higher
profit output given with
a simple ordering
system quick to adapt



# THANK YOU!