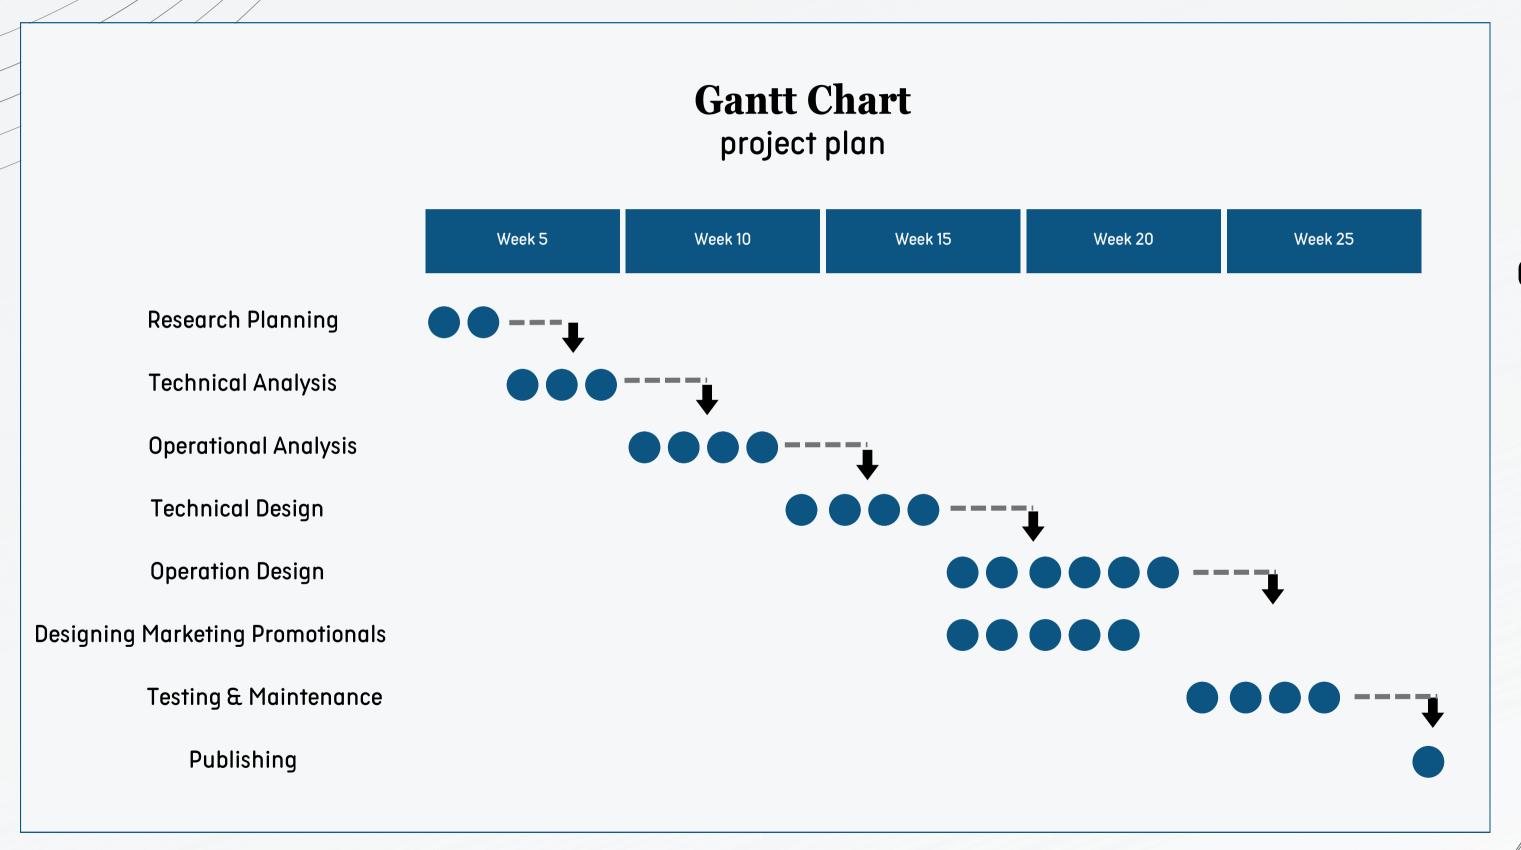

#### PROJECT TIMELINE

Project Duration: 175 Days

Estimated Duration: Oct 2024 – May 2025