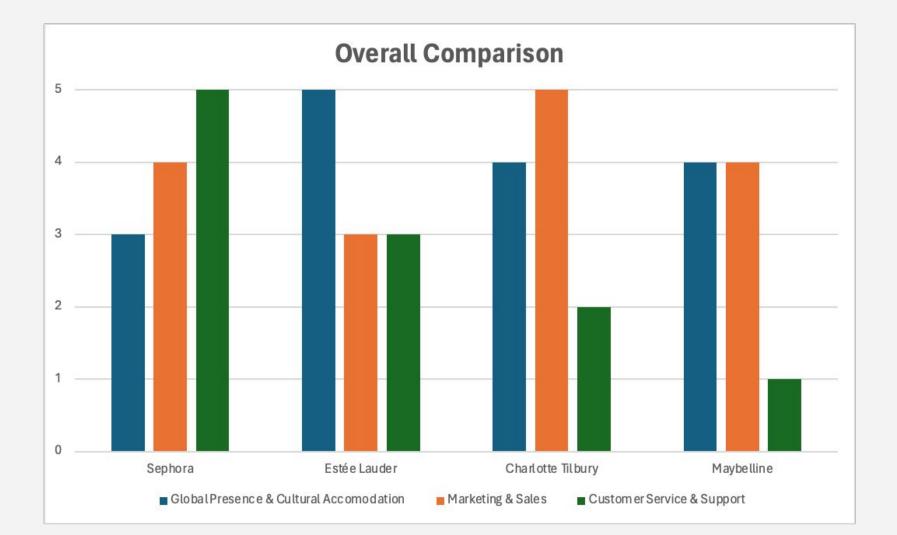

#### Grade: 3 out of 5

#### Grade: 4 out of 5

#### Grade: 5 out of 5

#### Score: 5 out of 5

◎ 東京都千代田区 ② bit.ly/39uldxo İII Joined June 2015

59 Following 121.1K Followers

BecauseOf. EL X MESSIKA COSTA RICA

> Additional Information: United States; eMarketer; 2020 to 2021; individuals born between 1997-2012 who access the

statista 🖍

- Grade: 3 out of 5
- They use Twitter or

X which hasn't had a post since 2020

#### Score: 5 out of 5

• Using most active platforms and quick content to capture attention

#### Score: 2 out of 5

180 reviews

| NEW! FRAGRANCE + +                                                                                                      | NEW IN SKINCARE MAKEUP T BEST SELLERS GIFTS SHADE MATCH TOOLS SERVICES                                                                                                                                                                                                                                                                                                                                                                                                                                                                                                                 | Ê0  |
|-------------------------------------------------------------------------------------------------------------------------|----------------------------------------------------------------------------------------------------------------------------------------------------------------------------------------------------------------------------------------------------------------------------------------------------------------------------------------------------------------------------------------------------------------------------------------------------------------------------------------------------------------------------------------------------------------------------------------|-----|
|                                                                                                                         |                                                                                                                                                                                                                                                                                                                                                                                                                                                                                                                                                                                        | (9) |
| SHIPPING INFORMATION<br>RETURNS INFORMATION<br>STOCKISTS<br>STORE LOCATOR<br>FAQ<br>MAKEUP EGIFT CARDS<br>GIFT WRAPPING | FREQUENTLY ASKED QUESTIONS CONTACT US Our response time is currently within 5 working days from your request being received. Our Agents are working on your enquiries during business hours, Monday – Friday. If you have messaged us and are awaiting a response, we ask that you do not send us multiple messages as we answer enquiries in the order in which they are received, so no need to follow up! Rest assured we will get back to you and assist you as soon as possible. To assist you in the interim, we've included some information on our frequently asked questions. |     |
| SAMPLES<br>TERMS & CONDITIONS<br>PROMOTIONS & COMPETITION<br>TERMS AND CONDITIONS                                       | CAN I PLACE AN ORDER OVER THE PHONE? ~<br>DO YOU OFFER VIRTUAL CONSULTATIONS? ~                                                                                                                                                                                                                                                                                                                                                                                                                                                                                                        |     |
| BIOMETRIC PROCESSING NOTICE<br>PRIVACY POLICY<br>COOKIES POLICY<br>CONTACT US                                           | HOW CAN I RECEIVE FREE SAMPLES? ~                                                                                                                                                                                                                                                                                                                                                                                                                                                                                                                                                      |     |
| CONTACT US                                                                                                              | WHAT SHOULD I DO IF I RECEIVE AN ERROR MESSAGE DURING CHECKOUT?                                                                                                                                                                                                                                                                                                                                                                                                                                                                                                                        |     |

# **Global Presence & Cultural Accommodation**

- self-expression and individuality
- maintains 11

dedicated accounts globally

- diversity & inclusion
- Score: 4 out of 5

MAYBELLINE N AYBELLINE

#### Score: 1 out of 5