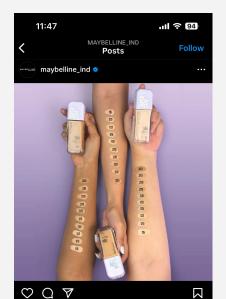

#### 335 likes

maybelline\_ind Have you found your perfect shade yet? New Super Stay Lumi-Matte foundation comes in 10 shades to give you that flawless, second skin like matte yet lumi glow!

It is super light weight on your skin making it the ideal summer foundation for you! 🍅 汁

Add to cart now on @myntrabeauty 🛒