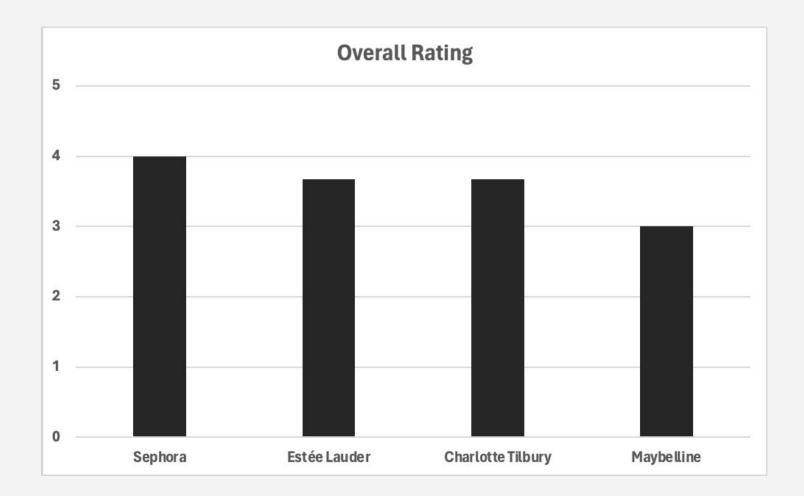

# **Grading Scale: 1-5**

Method: Average Rating of the Company (average of rating of 3 functions)

# **Overall**